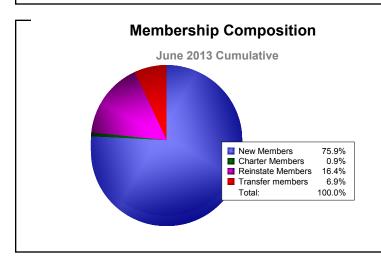

**District 3 O** 

| Year                                                       | New<br>Clubs              | Dropped<br>Clubs | Gain/<br>Loss<br>Clubs | New<br>Members | Charter<br>Members        | Reinstate<br>Members | Transfer<br>Members             | Total<br>Member<br>Added | Total<br>Members<br>Dropped | Gain/<br>Loss<br>Members |
|------------------------------------------------------------|---------------------------|------------------|------------------------|----------------|---------------------------|----------------------|---------------------------------|--------------------------|-----------------------------|--------------------------|
| 2008-2009                                                  | 0                         | -1               | -1                     | 142            | 2                         | 17                   | 24                              | 185                      | -262                        | -77                      |
| 2009-2010                                                  | 1                         | -4               | -3                     | 93             | 32                        | 19                   | 10                              | 154                      | -208                        | -54                      |
| 2010-2011                                                  | 3                         | -1               | 2                      | 122            | 92                        | 16                   | 17                              | 247                      | -251                        | -4                       |
| 2011-2012                                                  | 0                         | -2               | -2                     | 107            | 0                         | 3                    | 5                               | 115                      | -187                        | -72                      |
| 2012-2013                                                  | 0                         | -4               | -4                     | 88             | 1                         | 19                   | 8                               | 116                      | -196                        | -80                      |
| Average                                                    | 1                         | -2               | -2                     | 110            | 25                        | 15                   | 13                              | 163                      | -221                        | -57                      |
| 2                                                          |                           |                  | 1                      |                | 3                         | 2                    | 0                               | 0                        |                             |                          |
| 0<br>-1<br>-2<br>-3<br>-4                                  | <b>0</b><br>-1<br>2008-20 | 009              | 2009-                  | 2010           | 2010-2<br>Dropped         |                      | -2<br>2011-2012<br>ain/Loss Clu |                          | -4 -4<br>2012-2013          |                          |
| 0<br>-1<br>-2<br>-3<br>-4                                  | -1                        |                  | 2009-                  | 2010           | 2010-2                    | Clubs 📮 Ga           | 2011-2012                       | 2                        |                             |                          |
| 0<br>-1<br>-2<br>-3<br>-4<br>300                           | -1                        |                  | 2009-                  | 2010           | 2010-2<br>Dropped         | Clubs 📮 Ga           | 2011-2012                       | 2                        |                             |                          |
| 0<br>-1<br>-2<br>-3<br>-4<br>300<br>200                    | 2008-20                   |                  | 2009-<br>• New C       | 2010           | 2010-2<br>Dropped         | Clubs 📮 Ga           | 2011-2012                       | 2<br>bs                  | 2012-2013                   |                          |
| 0<br>-1<br>-2<br>-3<br>-4<br>300<br>200<br>100             | -1                        | 009              | 2009-                  | 2010<br>Iubs   | 2010-2<br>Dropped<br>Memi | Clubs Ga             | 2011-2012                       | 2<br>bs                  |                             |                          |
| 0<br>-1<br>-2<br>-3<br>-4<br>300<br>200<br>100<br>100<br>0 | 2008-20                   |                  | 2009-<br>• New C       | 2010<br>Iubs   | 2010-2<br>Dropped<br>Memi | Clubs Ga             | 2011-2012<br>ain/Loss Clu       | 2<br>bs                  | 2012-2013                   | 30                       |
| 0<br>-1<br>-2<br>-3<br>-4<br>300<br>200<br>100             | 2008-20                   | 009              | 2009-<br>• New C       | 2010<br>Iubs   | 2010-2<br>Dropped<br>Memi | Clubs Ga             | 2011-2012<br>ain/Loss Clu       | 2<br>bs                  | 2012-2013                   | 30                       |